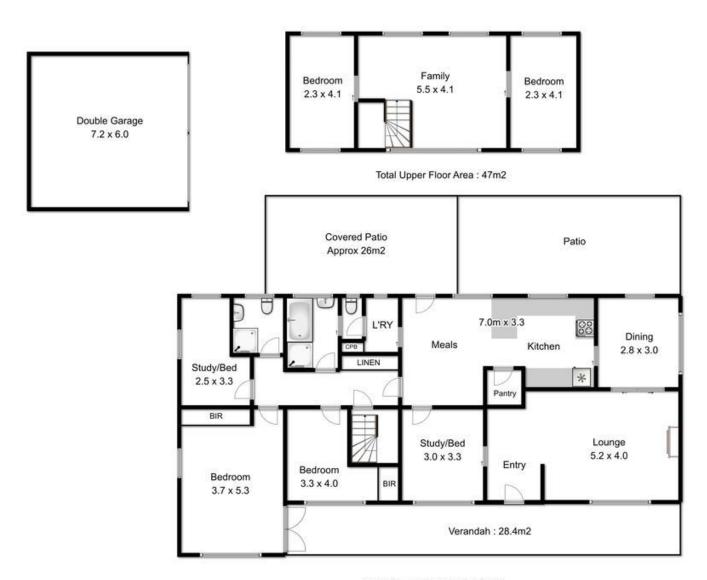

The home is accessed via a concrete circular driveway and offers a flexible floor plan and an abundance of space depending on your family requirements.

The main entrance is into the lounge area. This room is warmed by an open fire and has lovely views. Adjacent to this room by the front door is the study with access from the lou

## **Mel Shutt**

Director and Property Consultant 0428428884

Total Ground Floor Area: 180m2

Fixtures & Fittings are for display only, not to scale. Produced by open2view.com