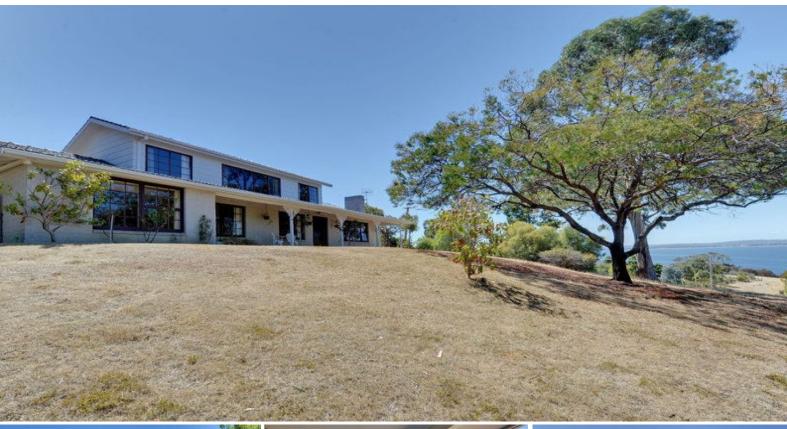

## **SOLD**

From its elevated position this home enjoys picturesque sweeping water views of Cape Raoul, the Iron Pot, South Arm and the northern tip of Bruny Island.

This home positioned on approximately 2.839 hectares is a peaceful and idyllic location and is so close to the water that you can hear the sea birds calling and the waved lapping at the shore.

The home is accessed via a concrete circular driveway and offers a flexible floor plan and an abundance of space depending on your family requirements.

The main entrance is into the lounge area. This room is warmed by an open fire and has lovely views. Adjacent to this room by the front door is the study with access from the lou