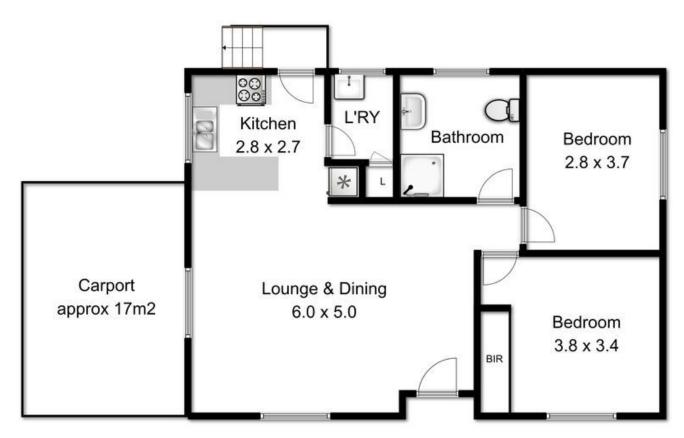

## **Mel Shutt**

Director and Property Consultant 0428428884

Total approx. floor area: 75m2

Fixtures & fittings for display only, not to scale. Produced by open2view.com