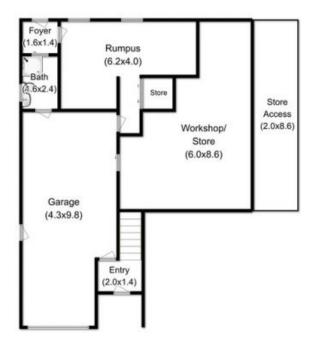

This low maintenance brick and tile home of 1970s construction is modern and an incredibly comfortable home.

On the entry level there is the tandem garage, able to accommodate 2 vehicles and a workshop and storage space, perfect for the handy person of the home. Off the garage is the rum