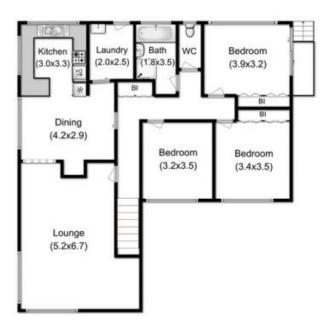

This low maintenance brick and tile home of 1970s construction is modern and an incredibly comfortable home.

On the entry level there is the tandem garage, able to accommodate 2 vehicles and a workshop and storage space, perfect for the handy person of the home. Off the garage is the rum