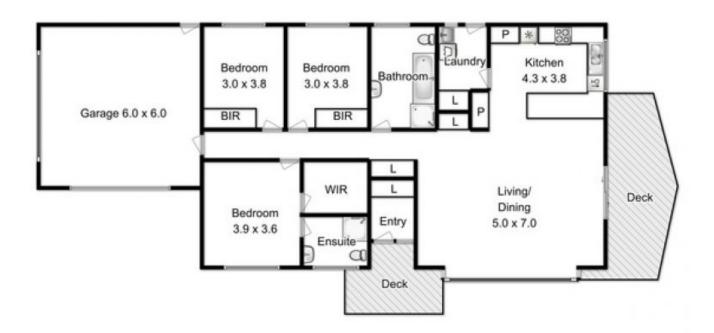

## RARELY FOUND SINGLE LEVEL 178M2 MODERN FAMILY HOME IN A WELL-ESTABLISHED AREA

If you said to local Warrane residents we have had a large modern family home on one level in their area they would probably use the phrase from The Castle movie "tell him he's dreaming", but it is true!

We have listed for sale a home of some 178m2 on one level which is ideal for a young family looking for level grounds around them or those thinking of the future.

From the living area there is glass sliding door taking you onto a timber deck where you can take in the lovely views of Mount Wellington in the distance.

The home offers 3 double bedrooms (all with built-ins) main enjoying a full ensuite and wa