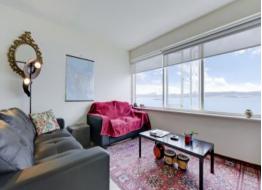

The spacious living room is flooded with light and a stylish central kitchen benefits from a highlight window to maximize natural light and features bright cabinetry with fridge and washing machine.

The main bedroom has built in robes, while the second bedroom enjoys the amazing views.