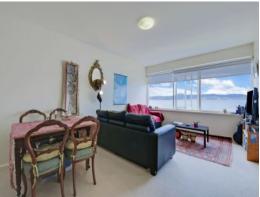

The spacious living room is flooded with light and a stylish central kitchen benefits from a highlight window to maximize natural light and features bright cabinetry with fridge and washing machine.

The main bedroom has built in robes, while the second bedroom enjoys the amazing views.