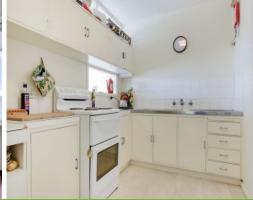

The spacious living room is flooded with light and a stylish central kitchen benefits from a highlight window to maximize natural light and features bright cabinetry with fridge and washing machine.

The main bedroom has built in robes, while the second bedroom enjoys the amazing views.