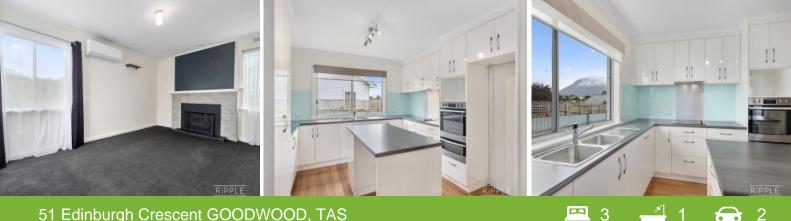

## 51 Edinburgh Crescent GOODWOOD, TAS

## WELL PRESENTED FAMILY HOME WITH A LARGE LEVEL GARDEN

A spacious family home in a convenient location offering: Spacious separate lounge with choice of wood heating the inverter with a heat transfer kit that goes to the hall area outside the bedrooms, modern well-appointed kitchen with excellent bench and cupboard space including a bench doubling as a dining area, modern bathroom with separate shower and bath, and three bedrooms with two having built in robes.

Well maintained fully fenced rear garden with double garage and with rear undercover deck off the back of the home - perfect for entertaining!

Please contact Lisa via email to schedule your private inspection.