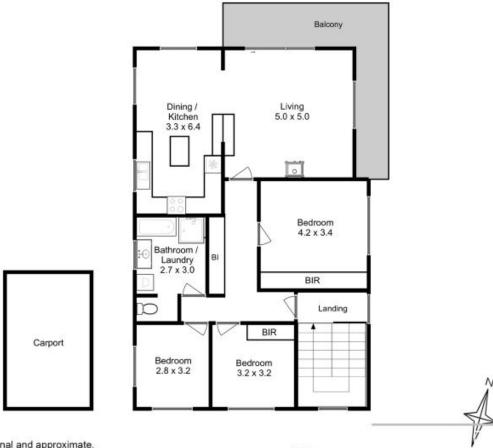

## **Mel Shutt**

Director and Property Consultant 0428428884

All measurements are internal and approximate. This plan is a sketch for illustration, not valuation. Produced by Open2view.com for Ripple.

Approx. floor area: 126 sqm