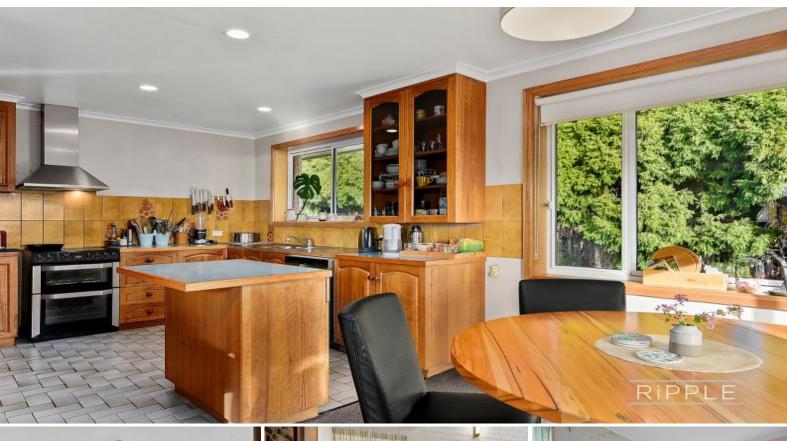

Functionality is key in the kitchen, which includes a freestanding induction stove and a dishwasher. The timber cabinetry provides a warm, country feel and there is plenty of storage and preparation space.