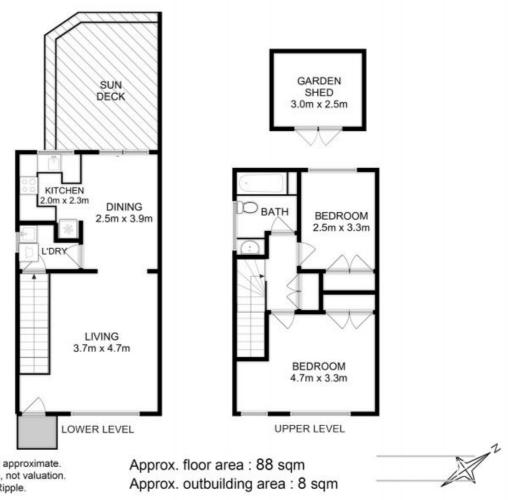

sliding door

All measurements are internal and approximate. This plan is a sketch for illustration, not valuation. Produced by Open2view.com for Ripple.

Approx. floor area : 88 sqm Approx. outbuilding area : 8 sqm