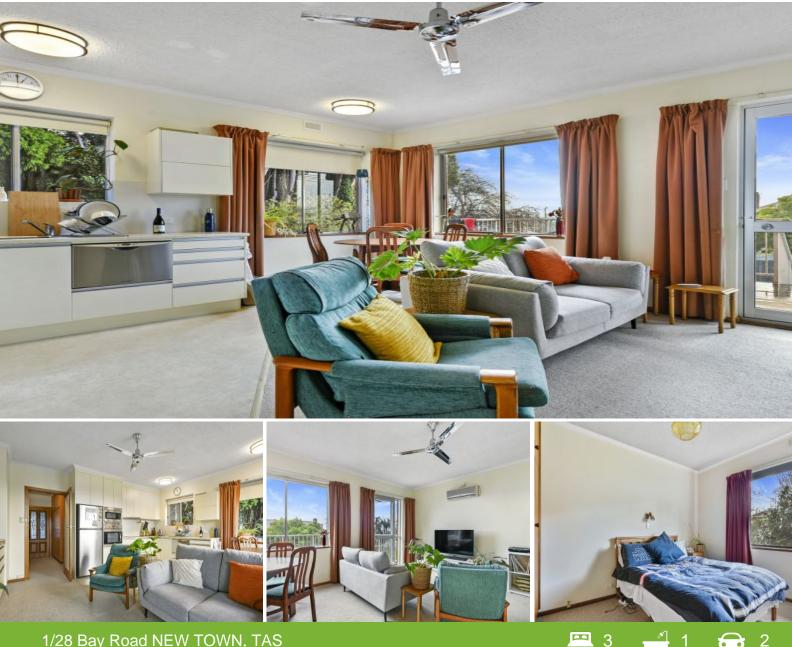

## 1/28 Bay Road NEW TOWN, TAS

## Comfort, privacy and convenience

Here is a rare opportunity to experience convenient living and low maintenance outdoor space in this three-bedroom downstairs unit, located in a quiet and leafy corner of always-popular New Town. Built in 1972, and one of just two strata title units on the private internal block, this impressive property will attract a range of purchasers.

All three bedrooms have a private and peaceful ambiance, with generous built-in storage in the master bedroom. There are combined laundry and bathroom facilities - and additional luxury of a heated towel rail - and the toilet is located separately.

Bask in the sun on the north-facing timber deck and enjoy relaxed outdoor dining or moments of tranquil solitude. The nicely sized 282sqm block easily accommodates low-maintenance open garden space, a BBQ area and a garden shed. There is also a single carport, and recen