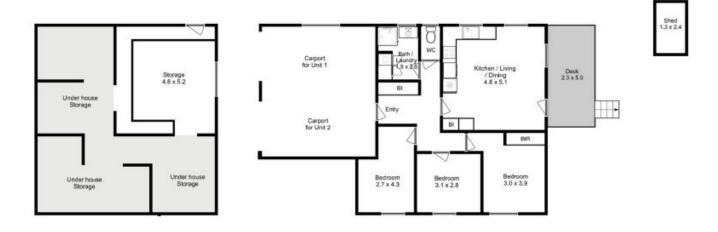

**Mel Shutt** 

Director and Property Consultant 0428428884

All measurements are internal and approximate. This plan is a sketch for illustration, not valuation. Produced by Open2view.com for Ripple.

Approx. floor area : 80 sqm