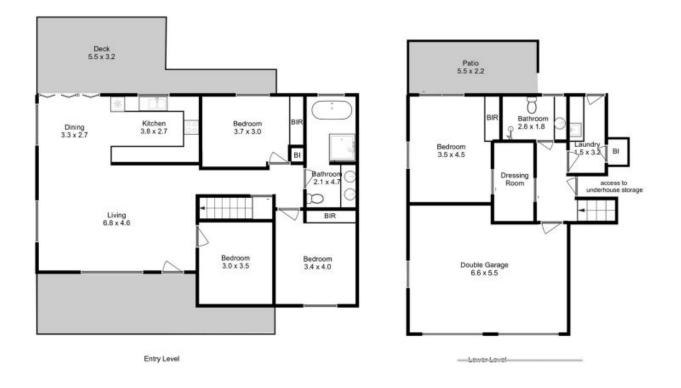

## **Mel Shutt**

Director and Property Consultant 0428428884

All measurements are internal and approximate. This plan is a sketch for illustration, not valuation. Produced by Open2view.com for Ripple.

Approx. floor area : 197 sqm (including Garage) 2