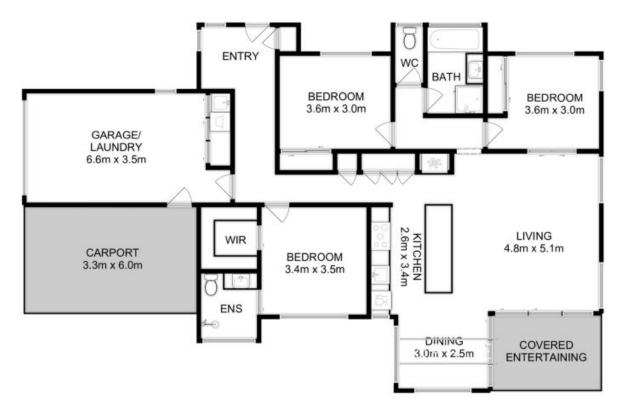

## **Warwick Page**

Director & Real Estate Agent

0474122717

All measurements are internal and approximate. This plan is a sketch for illustration, not valuation. Produced by Open2view.com for Ripple.

Approx. floor area: 151 sqm