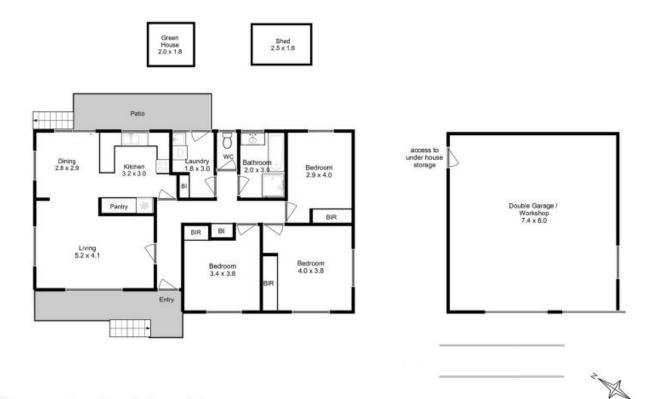

All three bedrooms generous built-in storage, and the bathroom includes a separate bath and shower, plus vanity. The toilet is located in the adjacent room, and the laundry provides additional storage and access to a pleasant patio overlooking the fully fenced rear yard

Council Rates: \$1,400.00/year (approx) Water Rates: \$1,100.00/year (approx)

Mel Shutt

Director and Property Consultant 0428428884

All measurements are internal and approximate. This plan is a sketch for illustration, not valuation. Produced by Open2view.com for Ripple.

Approx. floor area :112 sqm Approx. Garage area : 59 sqm