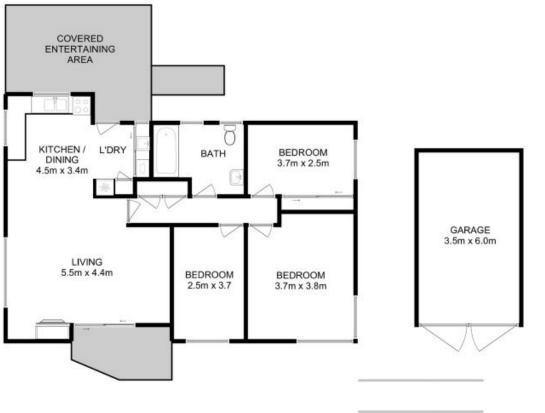

Warwick Page

Director & Real Estate Agent

0474122717

All measurements are internal and approximate. This plan is a sketch for illustration, not valuation. Produced by Open2view.com for Ripple. Approx. floor area : 100 sqm Approx. outbuilding area : 23 sqm