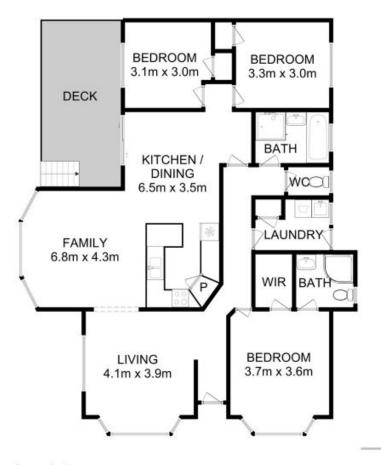

## **Warwick Page**

Director & Real Estate Agent

0474122717

All measurements are internal and approximate. This plan is a sketch for illustration, not valuation. Produced by Open2view.com for Ripple.

Approx. floor area: 133 sqm