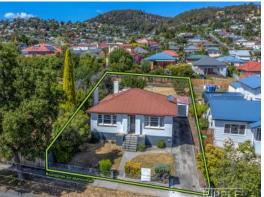

## 2 Wellwood Street LENAH VALLEY, TAS

At 668 sqm, the generous block easily accommodates the large fully fenced rear yard with timber deck, off-street parking, secure garage, plus a storage shed with a separate room that would make a great cubby house or compact office space. Drenched in sunlight, this is a