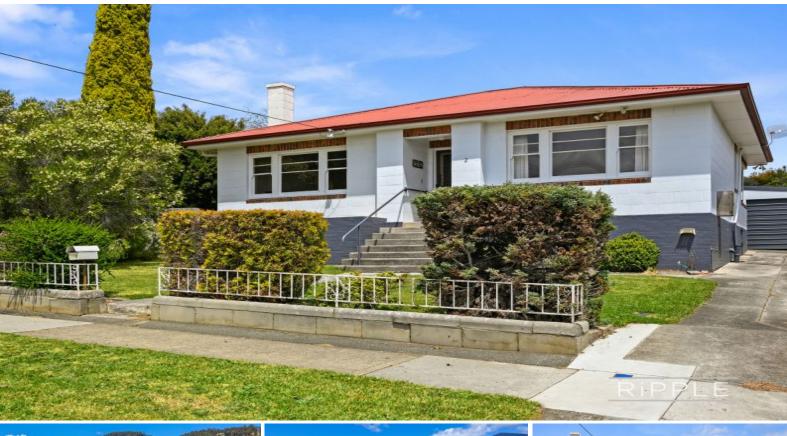

## 2 Wellwood Street LENAH VALLEY, TAS

## Convenience and character abound

This sunny north facing cottage on a large block at the city end of popular Lenah Valley, 10 minutes from Hobart. The charming three-bedroom property has so much to offer - including fabulous street appeal, open plan living, ample outdoor space, and beautiful original features.

There are three double bedrooms, including a light and spacious master bedroom featuring more distant mountain views. You will find generous hall storage and a family bathroom, plus a second toilet and laundry facilities at the rear of the property.

At 668 sqm, the generous block easily accommodates the large fully fenced rear yard with timber deck, off-street parking, secure garage, plus a storage shed with a separate room that would make a great cubby house or compact office space. Drenched in sunlight, this is a