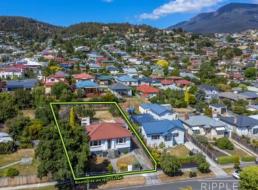

## 2 Wellwood Street LENAH VALLEY, TAS

At 668 sqm, the generous block easily accommodates the large fully fenced rear yard with timber deck, off-street parking, secure garage, plus a storage shed with a separate room that would make a great cubby house or compact office space. Drenched in sunlight, this is a