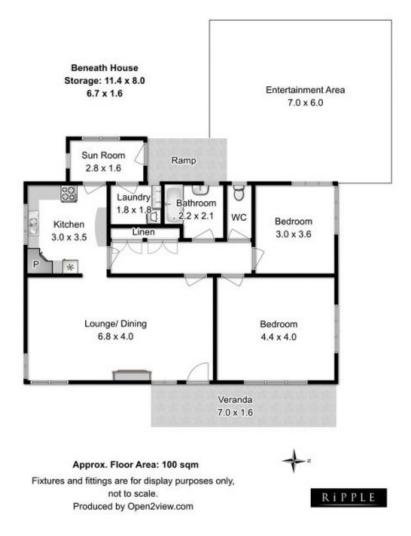

The separate kitchen has great storage and a breakfast bar, and you can walk through to the cosy sunroom, large enough to create a compact home office if you prefer (and enjoy the splendid views while you work).