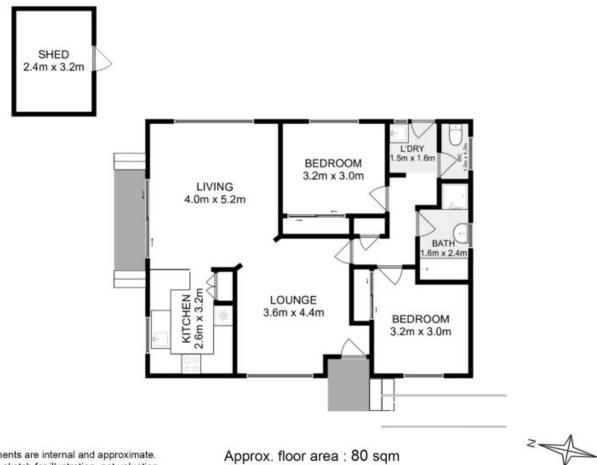

Council Rates: \$1,528.00/year (approx) Water Rates: \$1,100.00/year (approx)

Warwick Page

Director & Real Estate Agent

0474122717

All measurements are internal and approximate. This plan is a sketch for illustration, not valuation. Produced by Open<sup>2</sup>view.com for Ripple.

Approx. floor area : 80 sqm Approx. shed area : 8 sqm