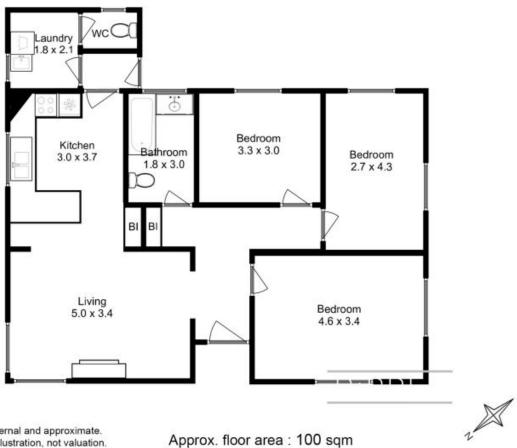

3

Mel Shutt

Director and Property Consultant 0428428884

All measurements are internal and approximate. This plan is a sketch for illustration, not valuation. Produced by Open2view.com for Ripple.

Approx. floor area : 100 sqm