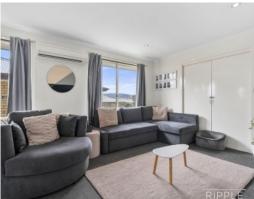

Step directly into the light and spacious open plan living area, which includes room for dining and a modern kitchen with ample storage and quality appliances.

Both bedrooms boast generous built-in storage, and the crisp bathroom has dual entry, a separate bath and shower, with the toilet located adjacent.