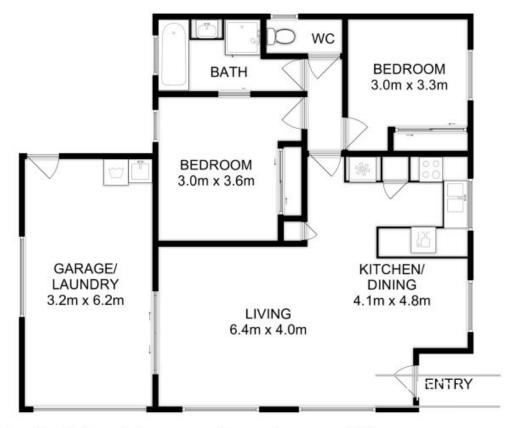

## Quiet and low maintenance unit

Whether starting out, downsizing, or growing your investment portfolio this beautifully maintained two-bedroom unit will suit your stage in life. The home's position at the rear of the complex on a quiet no through road means peace and privacy just minutes from the bustling rural hub of Brighton.

Step directly into the light and spacious open plan living area, which includes room for dining and a modern kitchen with ample storage and quality appliances.

Both bedrooms boast generous built-in storage, and the crisp bathroom has dual entry, a separate bath and shower, with the toilet located adjacent.

The single lock-up garage provides secure parking, handy additional storage space, laundry