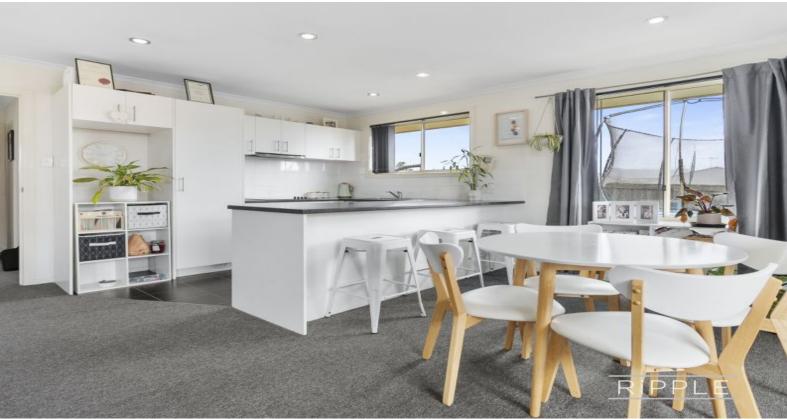

Step directly into the light and spacious open plan living area, which includes room for dining and a modern kitchen with ample storage and quality appliances.

Both bedrooms boast generous built-in storage, and the crisp bathroom has dual entry, a separate bath and shower, with the toilet located adjacent.