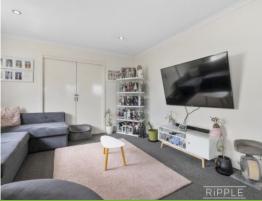

Step directly into the light and spacious open plan living area, which includes room for dining and a modern kitchen with ample storage and quality appliances.

Both bedrooms boast generous built-in storage, and the crisp bathroom has dual entry, a separate bath and shower, with the toilet located adjacent.