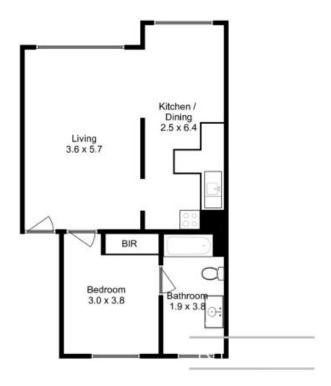

## **Mel Shutt**

Director and Property Consultant 0428428884 Carport

All measurements are internal and approximate. This plan is a sketch for illustration, not valuation. Produced by Open2view.com for Ripple.

Approx. floor area: 63 sqm