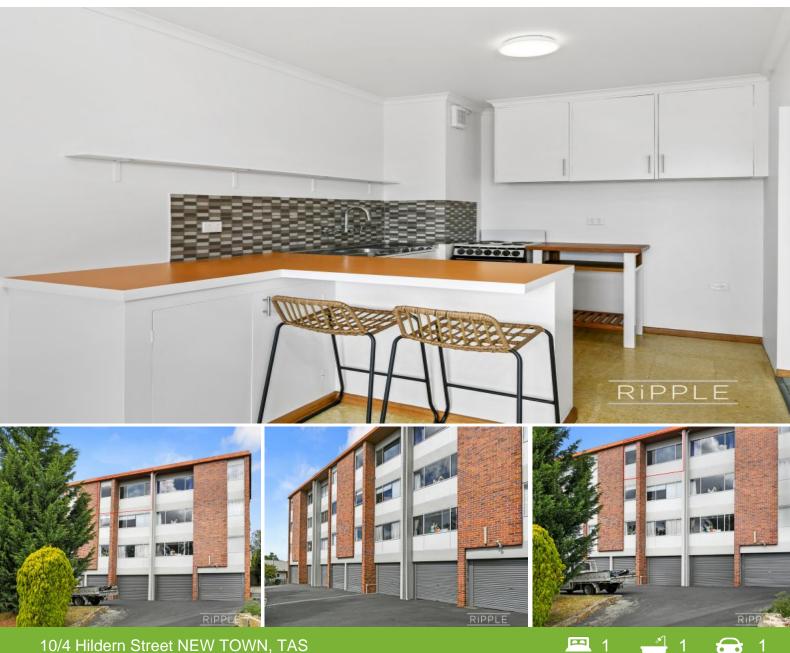

Sunny, spacious and central

Situated on a quiet no through road, close to central Hobart, this spacious and sunny one-bedroom apartment offers easy living in an ideal location for anyone looking for a peaceful city-fringe lifestyle.

Its north facing top floor position means you can enjoy tranquil sun-drenched leisure time, as well as glorious views over the rooftops and across to Mt Direction from the dining and lounge. With the comfort of a Daikin reverse cycle air conditioner and the convenience of a pre-installed NBN connection, it's the perfect place to relax and unwind at the end of the day.

Just around the corner from popular Hill Street Grocer for everyday supplies, and a short drive from the many shops at New Town Plaza, this is a great location to access the many s