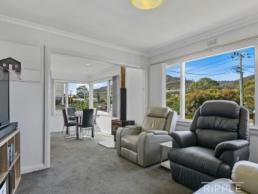

Sun and natural light stream into the spacious lounge, where you can enjoy a magnificent outlook over the surrounding tree-covered hills, plus a cosy wood fire and electric heating all help create an inviting and relaxed atmosphere.