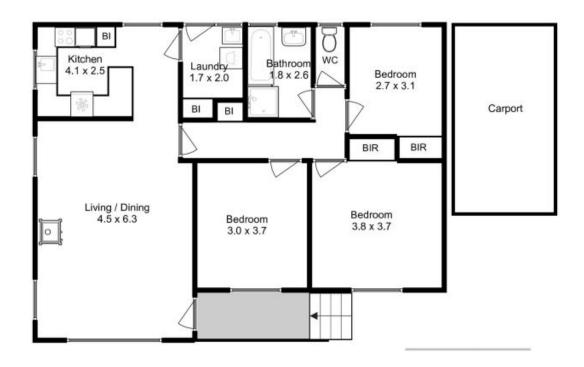

## **Mel Shutt**

Director and Property Consultant 0428428884

All measurements are internal and approximate. This plan is a sketch for illustration, not valuation. Produced by Open2view.com for Ripple.

Approx. floor area: 99 sqm