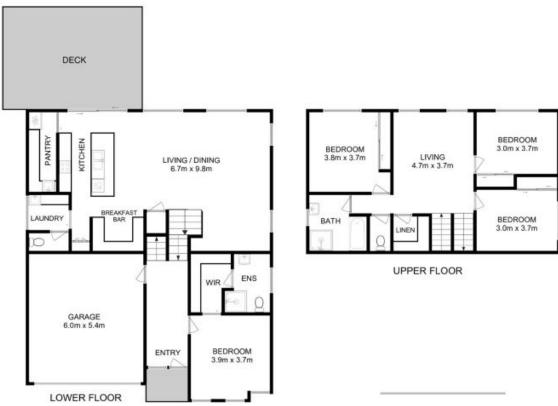

## Unique, stylish and convenient living in the heart of West Hobart

Discover the very best of modern design, functionality and convenience in this stunning West Hobart home. It's a brand-new build, completed just this year to the highest standard, with a unique split-level floorplan that provides all the comforts for sophisticated family living without compromise.

At entry level is a double garage, and a luxurious master bedroom with a walk-through wardrobe leading to an ensuite. From here, you have the choice to take the stairs up or down.

Step downstairs into an impeccable open plan living space that includes a contemporary kitchen with an elegant style and quality appliances. There's ample room for family dining,

## **Warwick Page**

Director & Real Estate Agent

0474122717

All measurements are internal and approximate. This plan is a sketch for illustration, not valuation. Produced by Open2view.com for Ripple.

Approx. floor area: 232 sqm