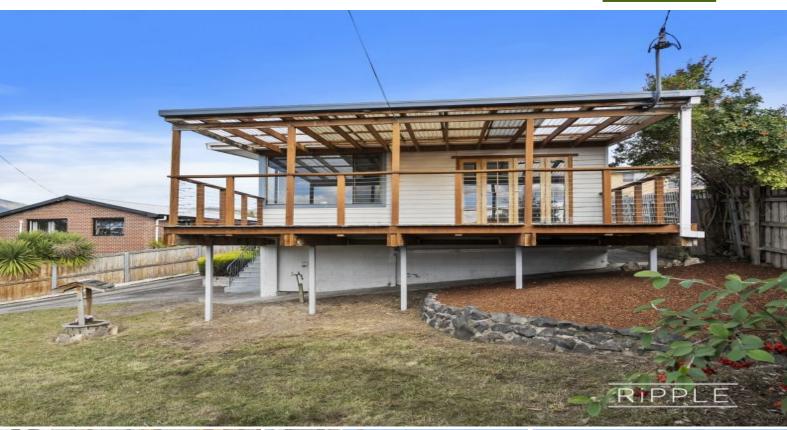

## Stunning Derwent River views

If you're searching for a comfortable, low-maintenance family home with everything included, then look no further! This superb three-bedroom weatherboard property was built in 1967 and has undergone renovations in recent years - now transformed into a comfortable and modern family home with an outdoor living space that could change how you spend your leisure time.

The home features beautiful Tas Oak floorboards and a range of upgrades that include a newly renovated family bathroom, NBN connection, and reverse cycle air conditioning in the living area.

With access from the dining area via French doors, it is a true extension of the living space, and the adjacent kitchen is well-equipped with timber benchtops and cabinetry and step-in pantry. In the next room is a spacious lounge with large windows that maximise the na