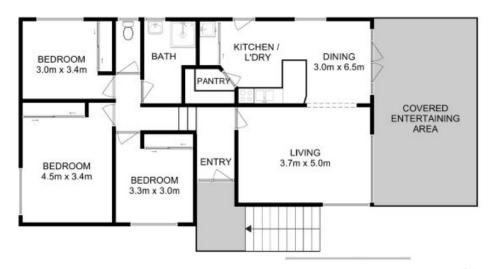

The home features beautiful Tas Oak floorboards and a range of upgrades that include a newly renovated family bathroom, NBN connection, and reverse cycle air conditioning in the living area.

With access from the dining area via French doors, it is a true extension of the living space, and the adjacent kitchen is well-equipped with timber benchtops and cabinetry and step-in pantry. In the next room is a spacious lounge with large windows that maximise the na

## **Mel Shutt**

Director and Property Consultant 0428428884

All measurements are internal and approximate. This plan is a sketch for illustration, not valuation. Produced by Open2view.com for Ripple.

Approx. floor area: 102 sqm Approx. outbuilding area: 33 sqm