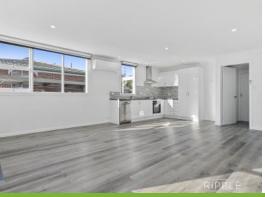

Every inch of the home has been refreshed - a new roof, gutters & insulation, and fresh coat of paint inside and out - ensuring that you'll be protected from the elements for years to come.

There are built-in wardrobes in each bedroom for ample storage, and the separate study is perfect for serious hobbyists or those who work from home.