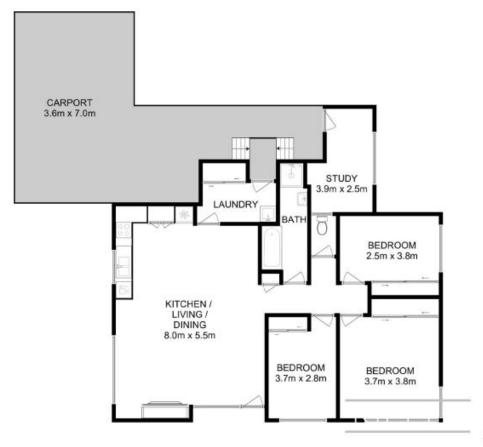

Every inch of the home has been refreshed - a new roof, gutters & insulation, and fresh coat of paint inside and out - ensuring that you'll be protected from the elements for years to come.

There are built-in wardrobes in each bedroom for ample storage, and the separate study is perfect for serious hobbyists or those who work from home.

The level 625sqm block has established trees and a lawn so new the grass is still sproutin  $\,$ 

Council Rates: \$1,200.00/year (approx)

## **Warwick Page**

Director & Real Estate Agent

0474122717

All measurements are internal and approximate. This plan is a sketch for illustration, not valuation. Produced by Open2view.com for Ripple.

Approx. floor area: 116 sqm