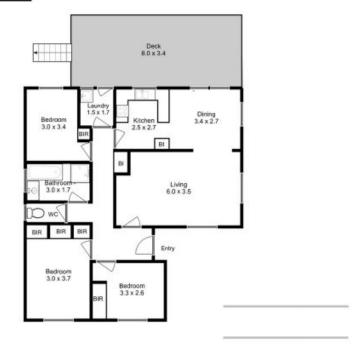

## **Mel Shutt**

Director and Property Consultant 0428428884

All measurements are internal and approximate. This plan is a sketch for illustration, not valuation. Produced by Open2view.com for Ripple.

Approx. floor area : 98 sqm Approx. outbuilding area : 6 sqm