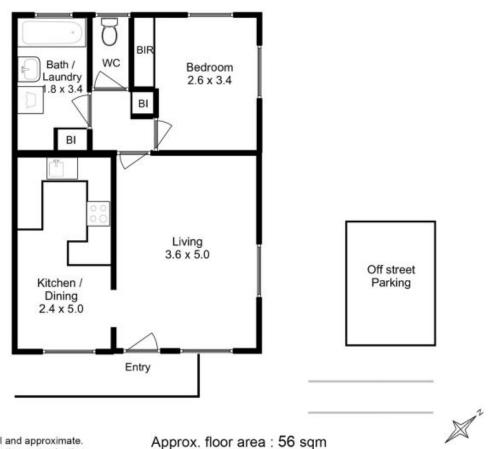

There's a light and airy living area, a connected kitchen and dining space with crisp new cabinetry and stove. A pleasant double bedroom with plenty of built-in storage sits opposite the combined bathroom and laundry facilities, with separate toilet.

All measurements are internal and approximate. This plan is a sketch for illustration, not valuation. Produced by Open2view.com for Ripple.

Approx. floor area : 56 sqm