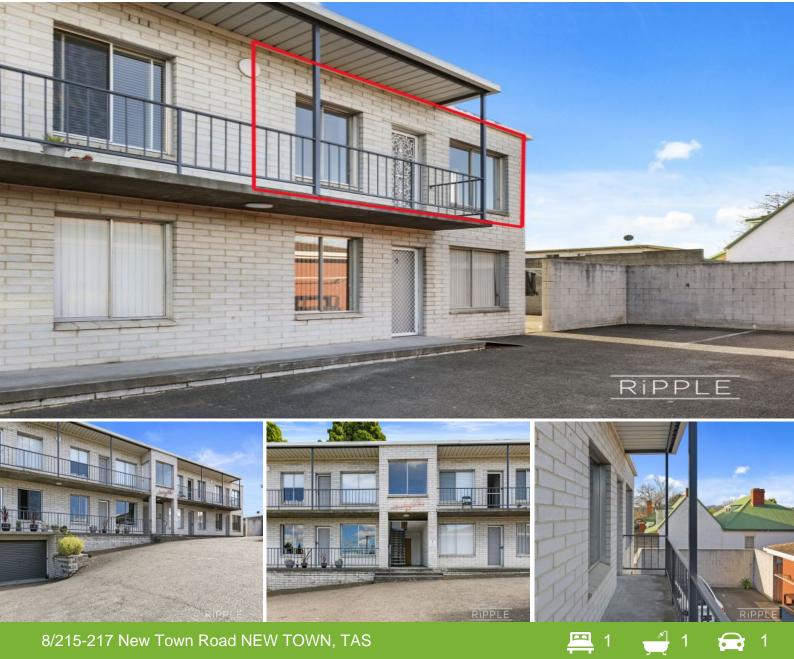

## Refurbished just move in

All the modern comforts have been taken care of in this completely refurbished one-bedroom apartment located in sought-after New Town. Set right amongst the many amenities that Hobart's vibrant central suburbs have to offer, this is the very best of low maintenance living.

There's a light and airy living area, a connected kitchen and dining space with crisp new cabinetry and stove. A pleasant double bedroom with plenty of built-in storage sits opposite the combined bathroom and laundry facilities, with separate toilet.