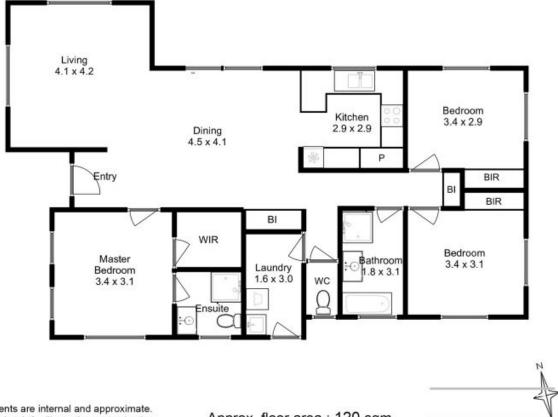

## **Mel Shutt**

Director and Property Consultant 0428428884

All measurements are internal and approximate. This plan is a sketch for illustration, not valuation. Produced by Open2view.com for Ripple.

Approx. floor area : 120 sqm