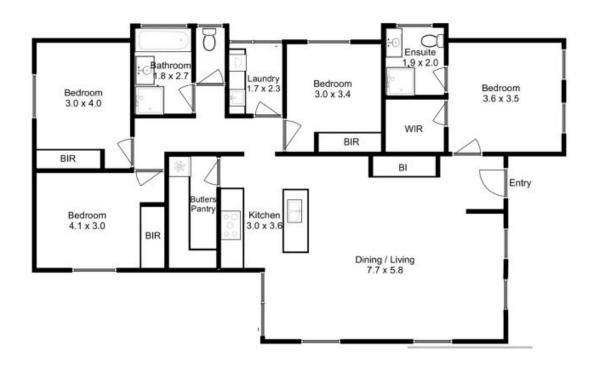

## **Mel Shutt**

Director and Property Consultant 0428428884

All measurements are internal and approximate. This plan is a sketch for illustration, not valuation. Produced by Open2view.com for Ripple.

Approx. floor area: 137 sqm