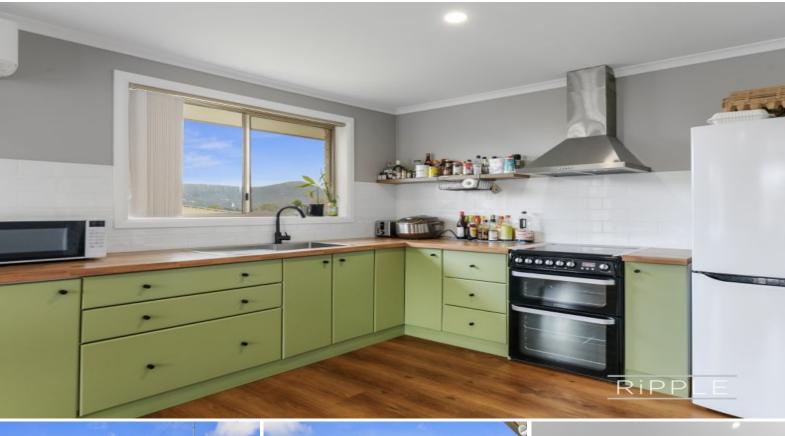

The recently renovated kitchen contains stunning olive timber cabinetry and timber benchtops with plenty of storage, ample bench space and easy-care tile flooring. The open plan configuration of this area creates a very pleasant workspace, a smooth flow through and spacious feel. The laundry located off the kitchen has been stylishly renovated and contribut