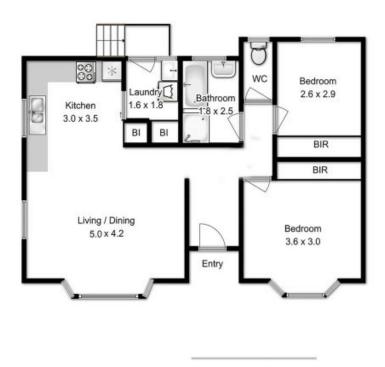

## **Mel Shutt**

Director and Property Consultant 0428428884

All measurements are internal and approximate. This plan is a sketch for illustration, not valuation. Produced by Open2view.com for Ripple.

Approx. floor area: 80 sqm Approx. outbuilding area: 34 sqm