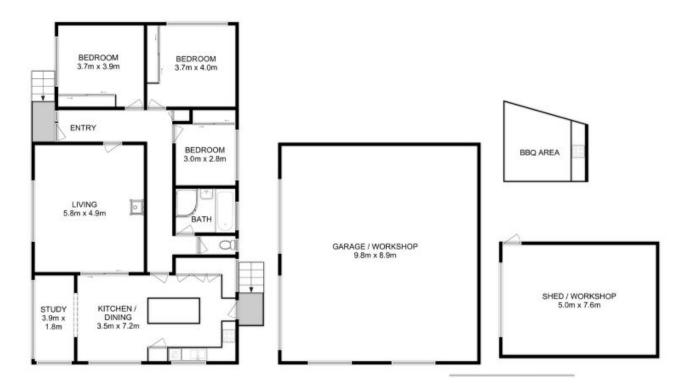

Each of the three well-appointed bedrooms features built-in wardrobes, while the family bathroom and separate toilet have been tastefully updated.

Ample secure undercover parking for three cars, a workshop, and storage spaces can be found in both the double garage beneath the house and a generously sized shed. The 657sqm bloc

## **Warwick Page**

Director & Real Estate Agent

0474122717

All measurements are internal and approximate. This plan is a sketch for illustration, not valuation. Produced by Open2view.com for Ripple.

Approx. floor area : 229 sqm (inc. garage) Approx. shed area : 35 sqm