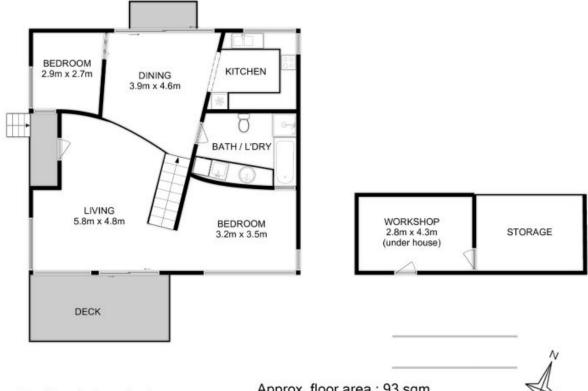

Warwick Page

Director & Real Estate Agent

0474122717

All measurements are internal and approximate. This plan is a sketch for illustration, not valuation. Produced by Open2view.com for Ripple.

Approx. floor area : 93 sqm Approx. workshop area : 12 sqm