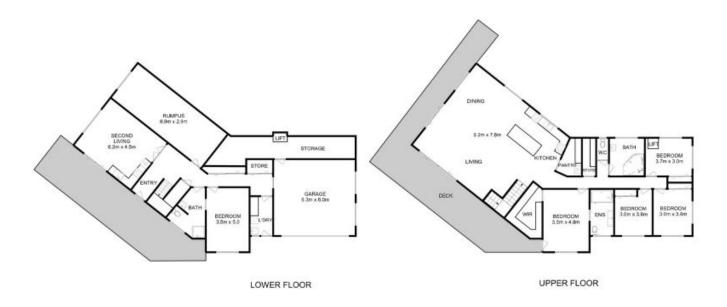

## Ideal living for large families with Spectacular views

With 5 bedrooms and three bathrooms set across separate levels and oodles of storage space, this expansive 382 sqm home is ideal for growing or extended families. But it's not all about size - there are magnificent water views, modern conveniences such as double glazing throughout and easy access with an internal lift, and fantastic outdoor living space - this comfortable 2016 built home has your whole family covered.

## **Warwick Page**

Director & Real Estate Agent

0474122717

All measurements are internal and approximate. This plan is a sketch for illustration, not valuation. Produced by Open2view.com for Ripple.

Approx. floor area: 382 sqm