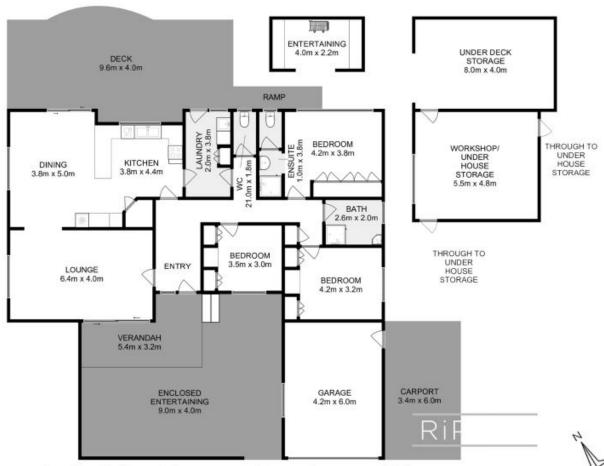

## Waterfront Pipeclay Lagoon Property

Fall in love with this waterfront paradise from the moment you set foot in the spacious and comfortable three-bedroom home and experience the captivating views overlooking Pipe Clay Lagoon and the sparkling sea. This private and peaceful haven offers the ultimate in relaxed beachside living, with local amenities and central Hobart all within easy reach.

There is a family bathroom and separate WC, and all three bedrooms have large built-in wardrobes. The master bedroom includes an ensuite, and a gorgeous leafy outlook to wake up to every morning.

At over 1200sqm, this generous parcel of land is amply sized to accommodate the dual entertaining spaces, bricked BBQ area and large rear yard with fruit trees and space for a veggie garden (or ditch the hard work and head for the beach - the low maintenance yard is fan

## **Warwick Page**

Director & Real Estate Agent

0474122717

All measurements are internal and approximate. This plan is a sketch for illustration, not valuation. Produced by Open2view.com for Ripple.

Approx. floor area: 150 sqm

Approx. outbuilding area: 80 sqm (Inc Garage)