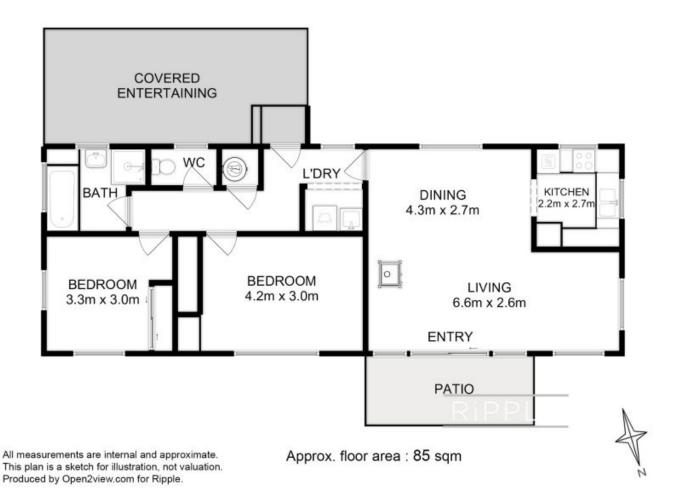

## Tranquil retreat with plenty of potential

If you're dreaming of a weekend escape from the bustle of city living that's still easily accessible from home, look no further than this charming two-bedroom retreat in the quiet seaside township of Orford.

Built in 1973 and offered for sale for the first time in 40 years, here is a rare opportunity - whether you fall in love with this quaint cottage and its relaxed retro ambience or have bigger plans for development - this exceptional property has so much potential.