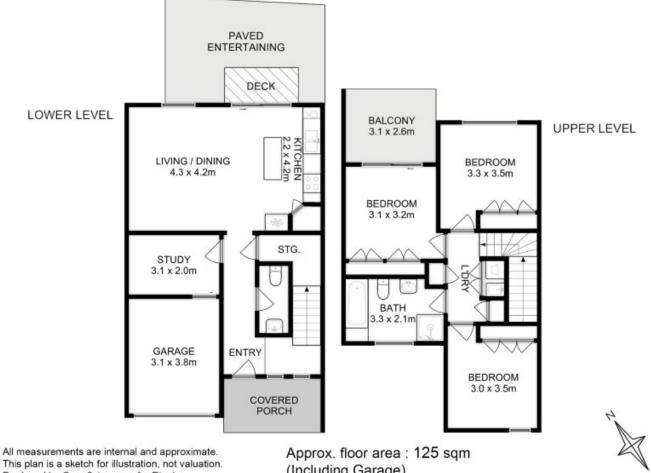

Warwick Page

Director & Real Estate Agent

0474122717

Produced by Open2view.com for Ripple.

Approx. floor area : 125 sqm (Including Garage)