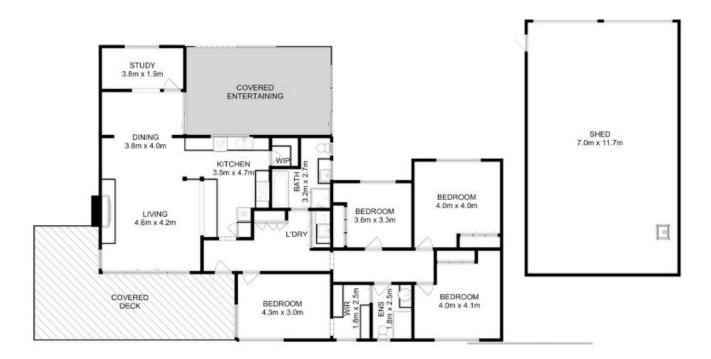

The heart of the home is light and spacious open plan living that includes an inviting lounge with a wood fire to cosy up to during the winter months. The modern kitchen has lots of workspace and a walk-in pantry, plus there's room for dining, as well as a study - ideal for those who work from home.

Set on a sprawling 7,690 sqm block with the dwelling positioned centrally to ensure your privacy from neighbours in any direction, there is plenty of space for kids to play and explore, gently rolling pasture to add some pets or a veggie garden, a huge shed with room fo

## **Warwick Page**

Director & Real Estate Agent

0474122717

All measurements are internal and approximate. This plan is a sketch for illustration, not valuation. Produced by Open2view.com for Ripple.

Approx. floor area: 167 sqm

Approx. outbuilding area: 82 sqm