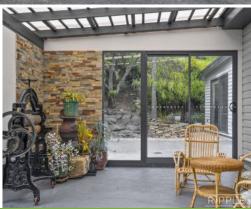

The heart of the home is light and spacious open plan living that includes an inviting lounge with a wood fire to cosy up to during the winter months. The modern kitchen has lots of workspace and a walk-in pantry, plus there's room for dining, as well as a study - ideal for those who work from home.