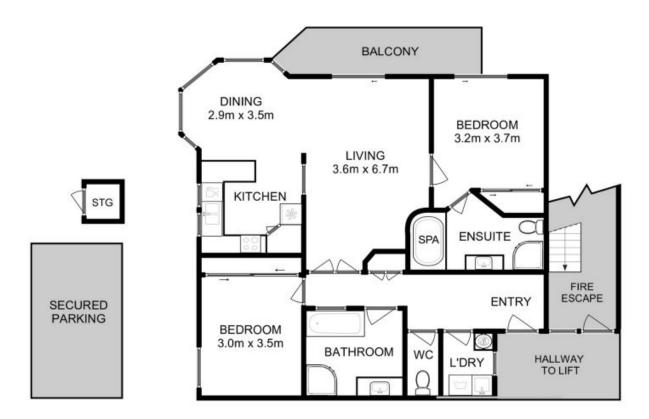

Built in 1996 and part of the quiet Whispering Pines complex, this second-floor home offers spacious and easy living - just move in and make yourself at home.

Step onto your own private balcony via glass sliding doors, facing north-easterly to capture the sunny aspect and delightful view, where you can unwind with a coffee, wine or a good book.

Both bedrooms are generously sized with ample built-in storage, and the master bedroom includes balcony access and an impressive ensuite with spa, corner shower, vanity and toilet.

Council Rates: \$1,740.00/year (approx)

Approx. floor area: 100 sqm