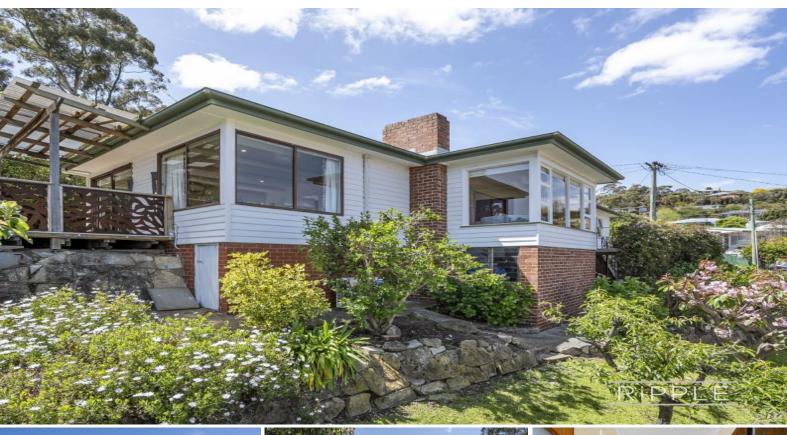

## Comfort, convenience, and character

This spacious and sophisticated three-bedroom weatherboard home offers spectacular panoramic views right across the city; and together with open plan living, wonderful outdoor spaces, and its quiet cul de sac location - this is family living at its very best!

Featuring Tas oak floorboards, an open fireplace, and large windows that capture plenty of natural light and the stunning outlook over the Derwent River, Tasman Bridge, Hobart City, and kunanyi/Mt Wellington - the lounge is all about subtle elegance and timeless charm.