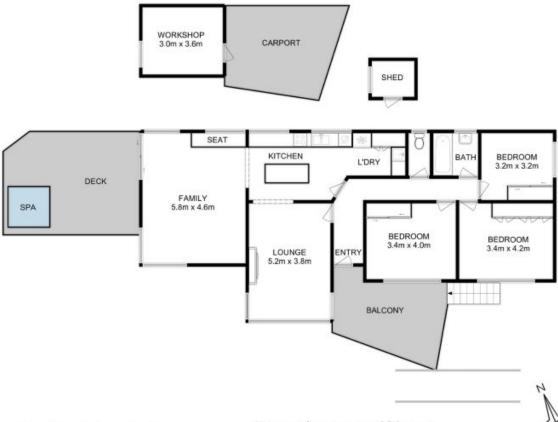

## **Mel Shutt**

Director and Property Consultant 0428428884

All measurements are internal and approximate. This plan is a sketch for illustration, not valuation. Produced by Open2view.com for Ripple.

Approx. floor area: 131 sqm