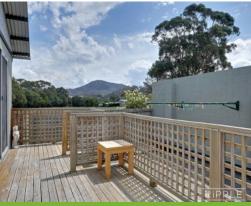

Unwind in the comfortable open plan living area, containing a kitchen with plenty of storage space, room for dining, and a spacious lounge featuring a large bay window that provides plenty of natural light to the home. Savour the sunshine and relaxed outdoor dining on the generously sized front deck, with easy access inside through glass sliding doors.