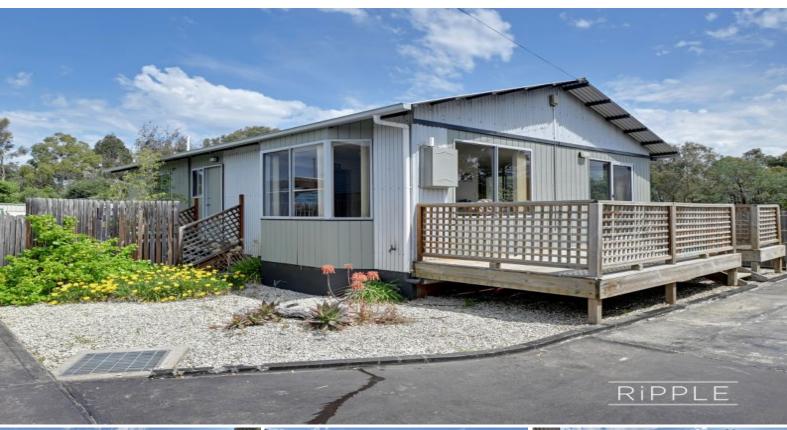

## Low maintenance, convenient location

Set in a quiet back-of-block position and overlooking a reserve, this 2003-built two-bedroom property is low maintenance and central to local amenities - a fantastic entry-level opportunity for investors or first home buyers.

Unwind in the comfortable open plan living area, containing a kitchen with plenty of storage space, room for dining, and a spacious lounge featuring a large bay window that provides plenty of natural light to the home. Savour the sunshine and relaxed outdoor dining on the generously sized front deck, with easy access inside through glass sliding doors.

One of only two homes on the block and set on 295sqm of land with room available for two off-street parking spaces, the private yard has potential to be transformed into a flourishing outdoor space by those with a flair for gardening, or you can reclaim your free time a