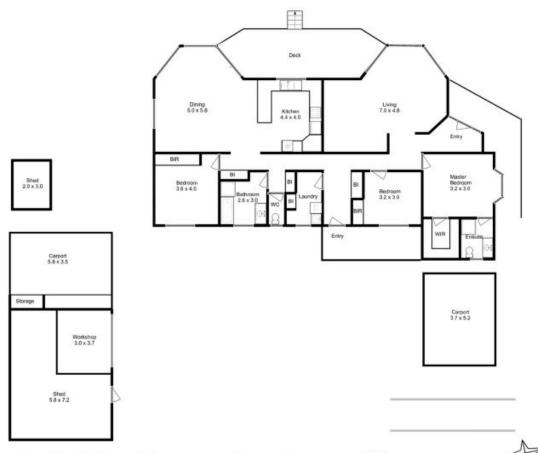

## **Mel Shutt**

Director and Property Consultant 0428428884

All measurements are internal and approximate. This plan is a sketch for illustration, not valuation. Produced by Open2view.com for Ripple.

Approx. floor area : 180 sqm Approx. shed area : 42 sqm