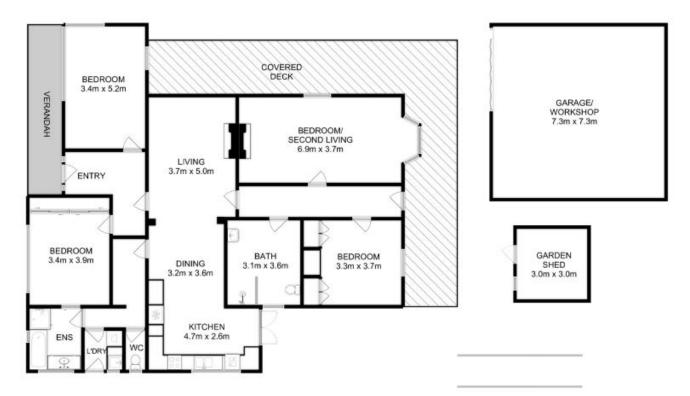

Built in 1920, this charming and chic home has maintained hints of its rich history but has been updated where it counts to provide modern comforts and easy family living.

There are four sizeable bedrooms, and the master includes generous built-in storage and an ensuite. If you prefer an additional living space, the large rear bedroom with bay window overlooking the rear yard can easily be converted. An impressive walk-in shower, toilet a

Approx. floor area: 180 sqm Approx. outbuilding area: 62 sqm