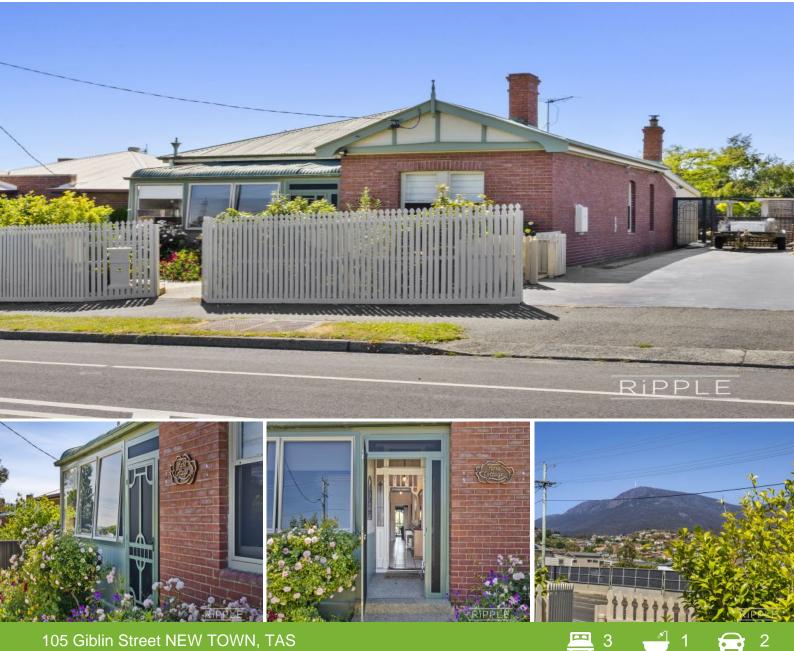

## Convenience and character

In an ideal location close to the many amenities of both New Town and Lenah Valley, delightful 'Rose Cottage' has a charming ambience that reflects its 1915 heritage, as well as modern updates to make life comfortable.

Solar panels, reverse cycle air conditioning, and top-quality security screens on the doors and windows are balanced with feature fireplaces, decorative leadlight panels around the door, and eye-catching hallway fretwork. Plus, beautiful cottage gardens and a view to kunanyi/Mt Wellington make this three-bedroom home truly special.

All three double bedrooms are well-appointed and have built-in wardrobes, and the master opens onto a compact and bright sunroom. The bathroom facilities are sensational - a modern

Warwick Page

Director & Real Estate Agent