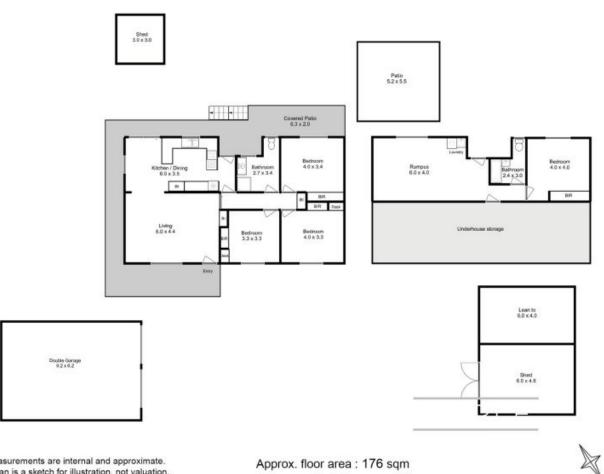

Partially covered so you can experience outdoor living at any time of year, this is a wonderful space to enjoy al fresco dining or simply unwind and take in the beautiful natural surrounds and magnificent outlook.

Downstairs is a fourth bedroom, additional bathroom, and a large rumpus with a covered patio area leading off it. This is a fun family space or hobbyist's dream, and external access also makes it an ideal living space for guests or family members seeking more independen Council Rates: \$1,600.00/year (approx)

Mel Shutt Director and Property Consultant 0428428884

All measurements are internal and approximate. This plan is a sketch for illustration, not valuation. Produced by Open2view.com for Ripple.

Approx. floor area : 176 sqm Approx. outbuilding area : 93 sqm