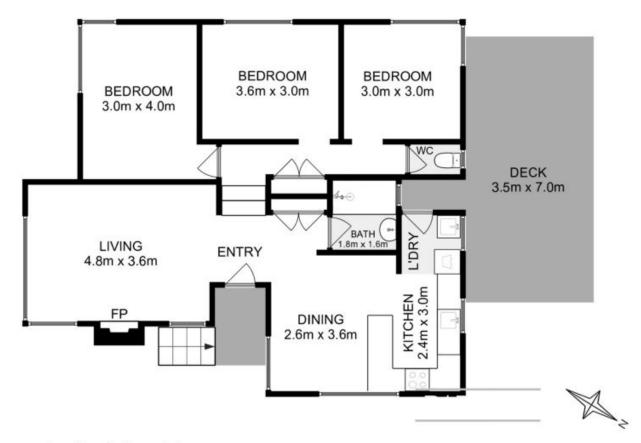

## Sunny gardens and stunning views

Set amongst magnificent gardens and with views over the Derwent River, across to the Eastern Shore and the Bowen Bridge - this wonderful three-bedroom home located on a quiet cul de sac has so much to offer and will appeal to a range of purchasers.

A comfortable living room with a wood fire and reverse cycle air conditioner provides a relaxed space for the family to unwind whatever the weather outside, and the large eat-in kitchen is light and bright and features ample storage.

All three bedrooms are a good size, serviced by the main bathroom which has a vanity, shower over bath, and a toilet located separately.

The beautifully maintained and established gardens are an absolute treat - with an abundan