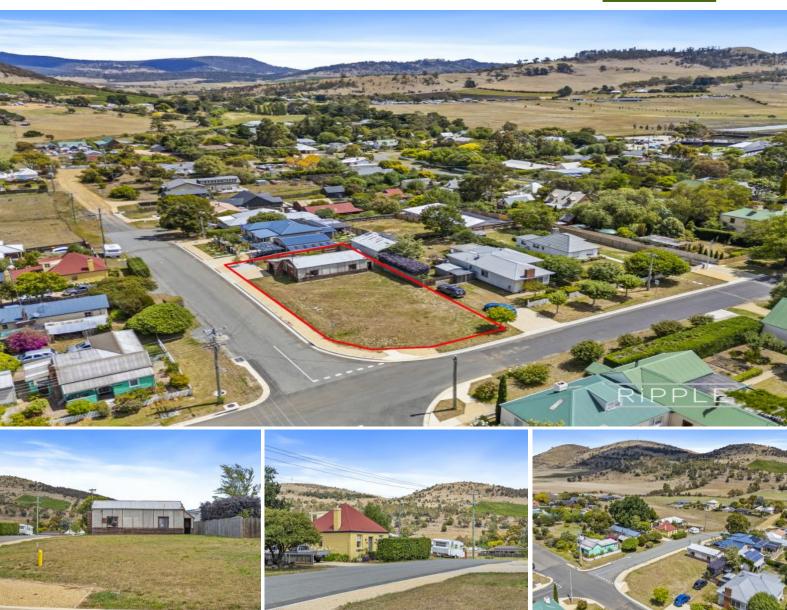

## 16 Henry Street RICHMOND, TAS

## Prime Location - Corner of Henry and Torrens Street Richmond

Blocks like this just never become available in this most picturesque and premier address in Richmond.

100-year-old trees line the street that provide access to the town centre filled with iconic shops and all the facilities you could ever need. Head the other direction and Richmond Primary School is within walking distance. The southerly aspect provides sweeping views of Butchers Hill and surrounding farmland that provides short walk access to Pooleys Winery.