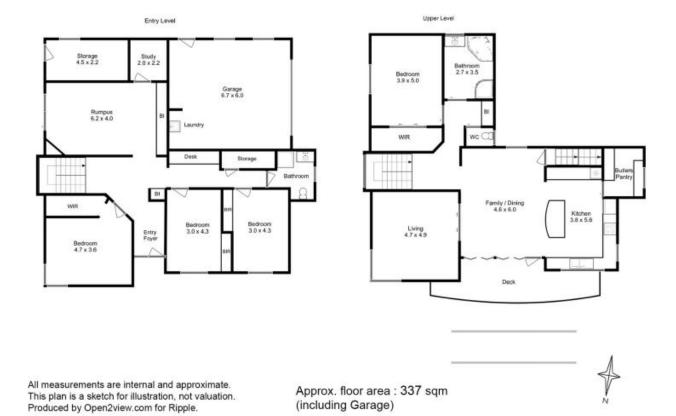

Constructed in 2004 to exacting standards, you will find the very best in modern living here. There are multiple living areas to suit your family's needs, double glazing, an electric blind on the hallway's double-height window, as well as reverse cycle air conditioning for year-round comfort.

The downstairs main entrance provides a warm welcome and leads through to three more double bedrooms with built-ins, a second bathroom with under floor heating, large rumpus room,