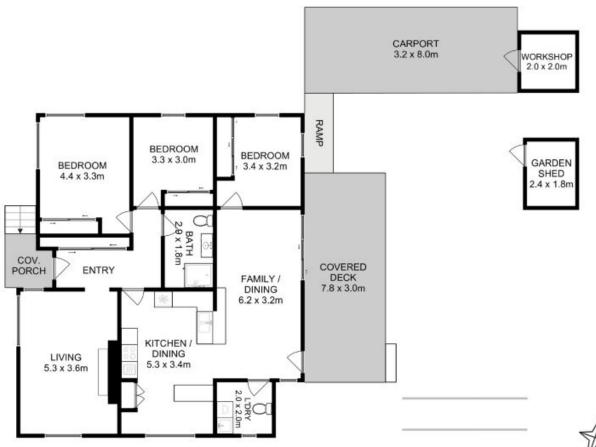

## **Warwick Page**

Director & Real Estate Agent

0474122717

All measurements are internal and approximate. This plan is a sketch for illustration, not valuation. Produced by Open2view.com for Ripple.

Approx. floor area: 122 sqm Approx. outbuilding area: 8.5 sqm