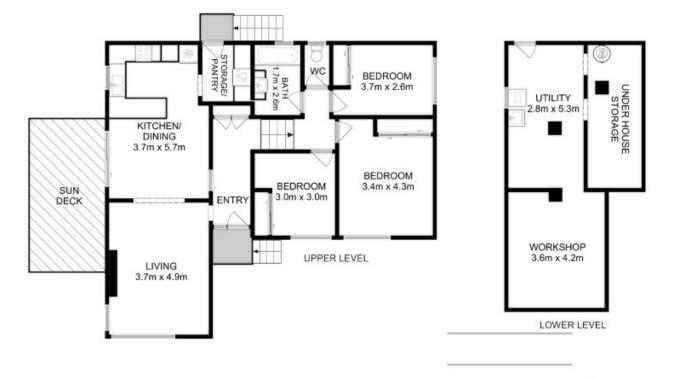

The split-level design separates the sleeping quarters from the main living area, providing privacy and drawing the heat from downstairs up to the three double bedrooms - meaning energy efficiency and savings on power bills. All the bedrooms have built-in wardrobes, and

Warwick Page

Director & Real Estate Agent

0474122717

All measurements are internal and approximate. This plan is a sketch for illustration, not valuation. Produced by Open2view.com for Ripple. Approx. floor area : 105 sqm Approx. lower level area : 42 sqm