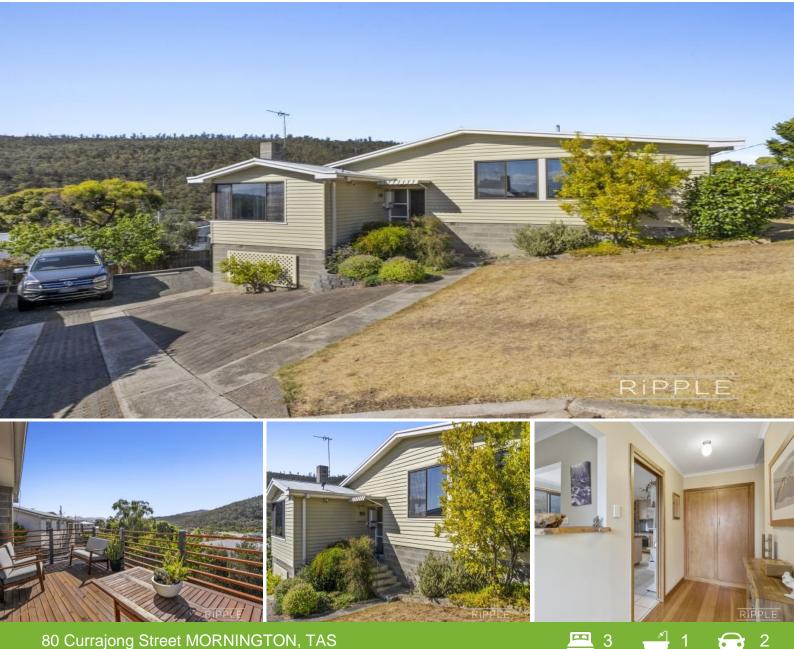

## Sunny and Scenic Home. 10 Minutes from the City

With fabulous views over the Meehan Range, natural wood features throughout, and a sunny northerly aspect, this beautifully presented and conveniently located three-bedroom home effectively utilises its modest floorplan for maximum flexibility and comfort.

From the dining, you can access the wide timber deck via sliding doors. Bask in the sun, enjoy summertime entertaining or relaxed outdoor dining - all with a stunning leafy outlook and the best seat in the house at sunrise and sunset.

The split-level design separates the sleeping quarters from the main living area, providing privacy and drawing the heat from downstairs up to the three double bedrooms - meaning energy efficiency and savings on power bills. All the bedrooms have built-in wardrobes, and