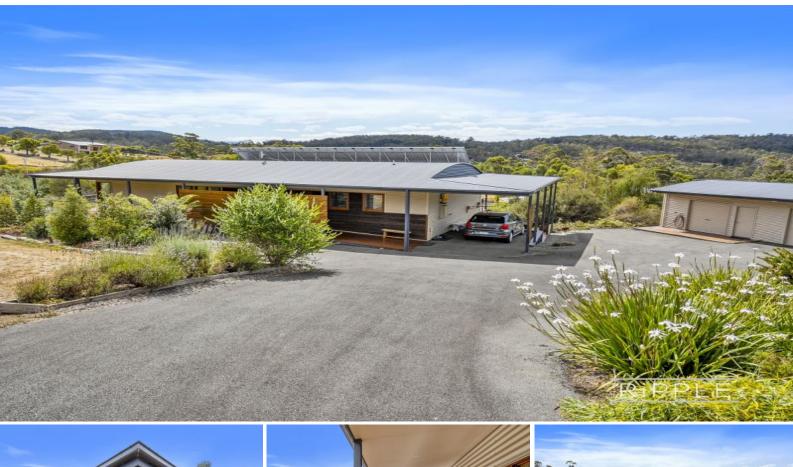

## Country living with convenience

Situated on a quiet cul de sac and close to all of Kettering's amenities, this beautifully presented 2008-built home is ideal for those seeking comfortable country living within easy reach of the city centre.

A covered timber deck wraps around three sides of the home - a perfect spot for entertaining with friends, outdoor family dining in summer, or an ideal vantage point to take in the outlook over the water and impeccably maintained grounds filled with low-maintenance natives.

The large 3,200sqm block is fully fenced and has a double garage and 7mx5m workshop, a carport, garden shed, an abundance of storage space under the house, plus three large water tanks with 25,000L capacity in each. There's an established vegetable garden and orchard wi