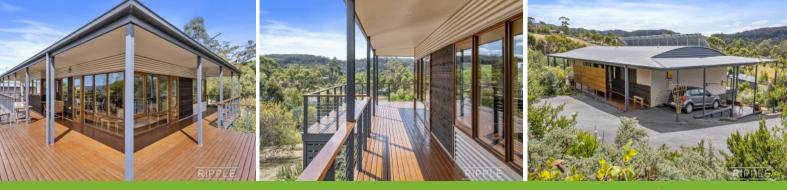

A covered timber deck wraps around three sides of the home - a perfect spot for entertaining with friends, outdoor family dining in summer, or an ideal vantage point to take in the outlook over the water and impeccably maintained grounds filled with low-maintenance natives.