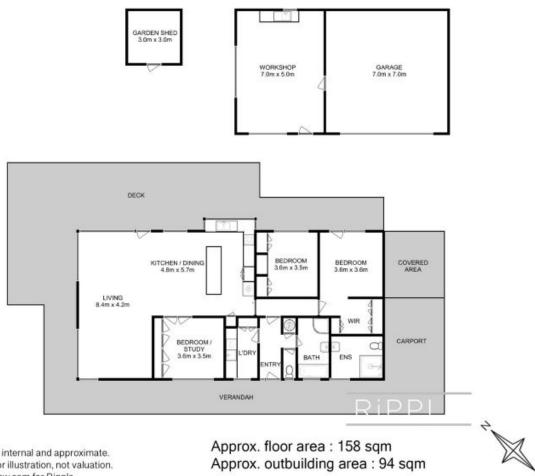

The large 3,200sqm block is fully fenced and has a double garage and 7mx5m workshop, a carport, garden shed, an abundance of storage space under the house, plus three large water tanks with 25,000L capacity in each. There's an established vegetable garden and orchard wi

## **Mel Shutt**

Director and Property Consultant 0428428884

All measurements are internal and approximate. This plan is a sketch for illustration, not valuation. Produced by Open2view.com for Ripple.

Approx. floor area : 158 sqm Approx. outbuilding area : 94 sqm